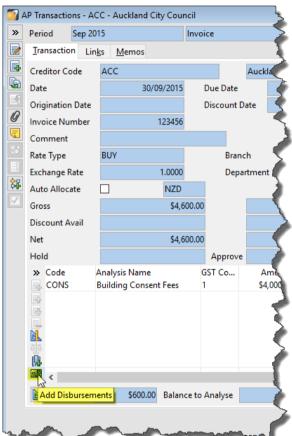

Key these transactions into CB and/or AP and analyse to Codes specified as Disbursement codes to create Job Disbursements. Follow the steps below to set this up.

1 Specify which AP Expense Codes can be used for Disbursements. Go to Navigator > Maintain > AP > Expense Codes Grid. Select (Tick) the DISBURSEMENT column for the Expense Codes you wish to be able to create Job Disbursements for.