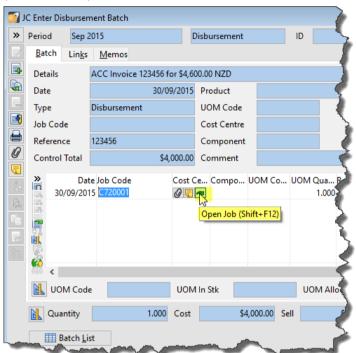

Key these transactions into CB and/or AP and analyse to Codes specified as Disbursement codes to create Job Disbursements. Follow the steps below to set this up.

1 Specify which AP Expense Codes can be used for Disbursements. Go to Navigator > Maintain > AP > Expense Codes Grid. Select (Tick) the DISBURSEMENT column for the Expense Codes you wish to be able to create Job Disbursements for.